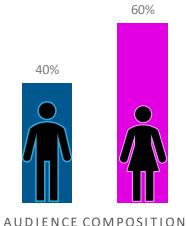

## **FEATURED ARTISTS:**

Journey **Taylor Swift** Ed Sheeran Prince Bon Jovi **Harry Styles** Police **Kelly Clarkson** 

**TARGET DEMO** 

**ADULTS** 25-54

WOMEN **SUPER SERVES** 25-54

**SESSION STREAMING** STARTS\*\*